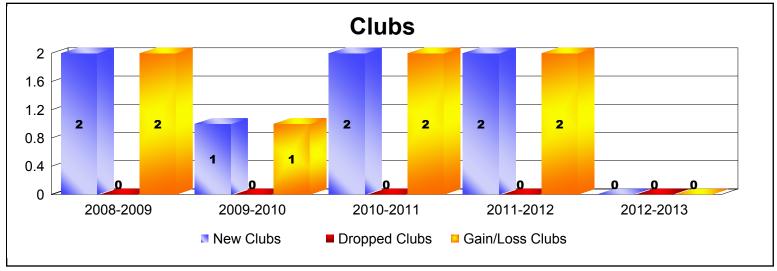

District 18 N As of June 2013 Cumulative

| Year      | New<br>Clubs | Dropped<br>Clubs | Gain/<br>Loss<br>Clubs | New<br>Members | Charter<br>Members | Reinstate<br>Members | Transfer<br>Members | Total<br>Member<br>Added | Total<br>Members<br>Dropped | Gain/<br>Loss<br>Members |
|-----------|--------------|------------------|------------------------|----------------|--------------------|----------------------|---------------------|--------------------------|-----------------------------|--------------------------|
| 2008-2009 | 2            | 0                | 2                      | 176            | 59                 | 12                   | 4                   | 251                      | -194                        | 57                       |
| 2009-2010 | 1            | 0                | 1                      | 194            | 38                 | 6                    | 1                   | 239                      | -203                        | 36                       |
| 2010-2011 | 2            | 0                | 2                      | 204            | 66                 | 11                   | 31                  | 312                      | -255                        | 57                       |
| 2011-2012 | 2            | 0                | 2                      | 133            | 56                 | 7                    | 6                   | 202                      | -264                        | -62                      |
| 2012-2013 | 0            | 0                | 0                      | 186            | 0                  | 12                   | 7                   | 205                      | -238                        | -33                      |
| Average   | 1            | 0                | 1                      | 179            | 44                 | 10                   | 10                  | 242                      | -231                        | 11                       |