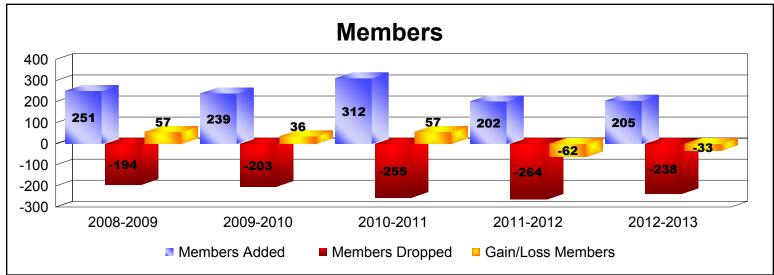

District 18 N As of June 2013 Cumulative

| Year      | New<br>Clubs | Dropped<br>Clubs | Gain/<br>Loss<br>Clubs | New<br>Members | Charter<br>Members | Reinstate<br>Members | Transfer<br>Members | Total<br>Member<br>Added | Total<br>Members<br>Dropped | Gain/<br>Loss<br>Members |
|-----------|--------------|------------------|------------------------|----------------|--------------------|----------------------|---------------------|--------------------------|-----------------------------|--------------------------|
| 2008-2009 | 2            | 0                | 2                      | 176            | 59                 | 12                   | 4                   | 251                      | -194                        | 57                       |
| 2009-2010 | 1            | 0                | 1                      | 194            | 38                 | 6                    | 1                   | 239                      | -203                        | 36                       |
| 2010-2011 | 2            | 0                | 2                      | 204            | 66                 | 11                   | 31                  | 312                      | -255                        | 57                       |
| 2011-2012 | 2            | 0                | 2                      | 133            | 56                 | 7                    | 6                   | 202                      | -264                        | -62                      |
| 2012-2013 | 0            | 0                | 0                      | 186            | 0                  | 12                   | 7                   | 205                      | -238                        | -33                      |
| Average   | 1            | 0                | 1                      | 179            | 44                 | 10                   | 10                  | 242                      | -231                        | 11                       |